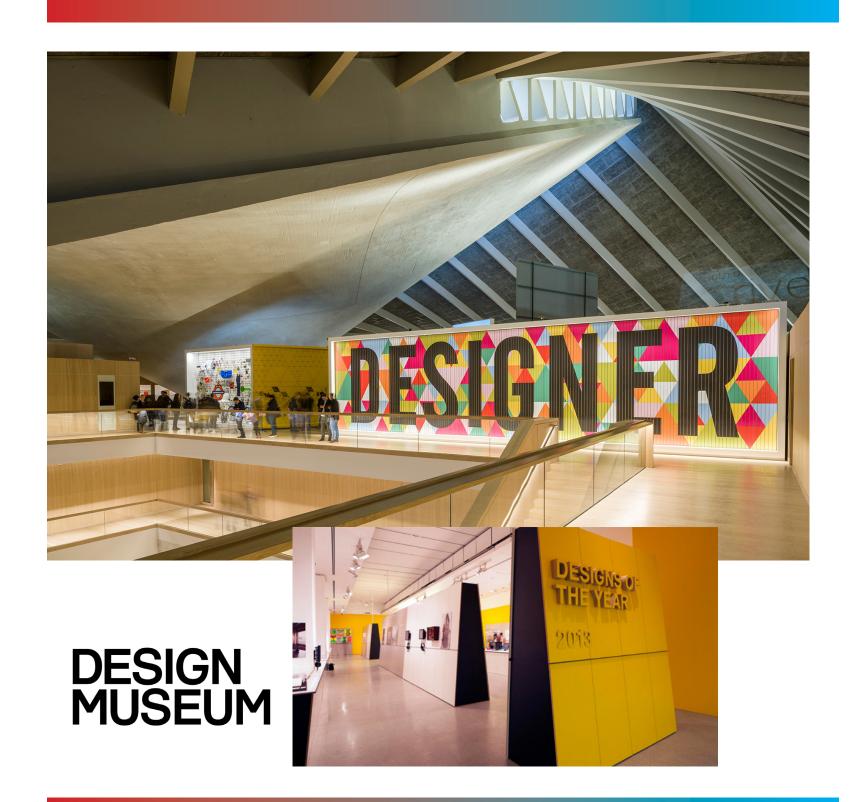

#### Day 2

MORNING: Group Meeting, first entry in travel journal (same for all following mornings)

AFTERNOON: Design Museum

**EVENING:** Embankment walk (optional) and grab dinner near the dorms